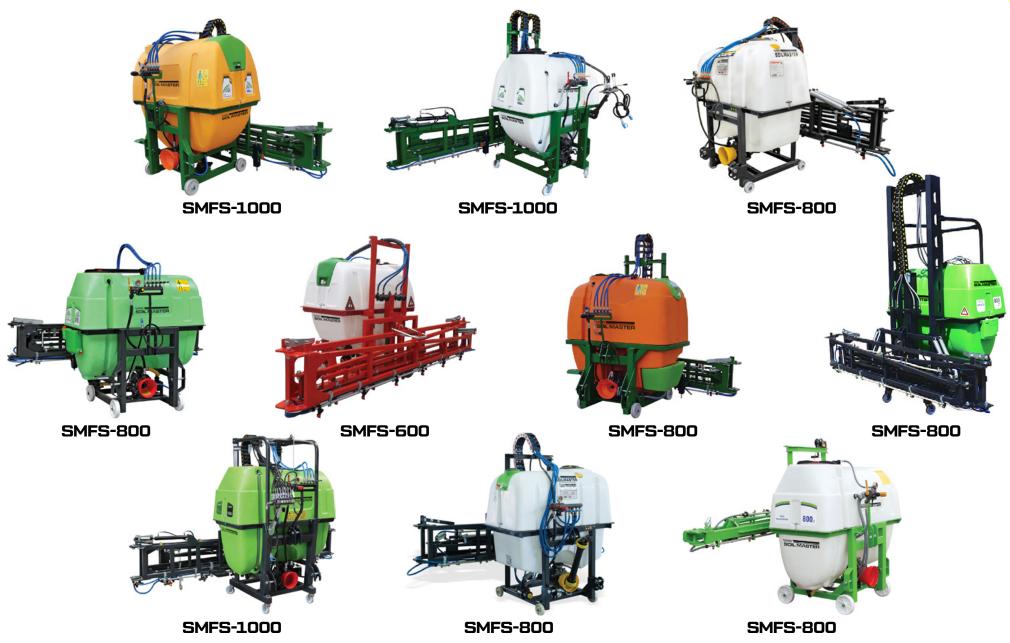

## MOUNTED TYPE FIELD SPRAYER WITH LIFT AND ROPE

111111

## **GENERAL FEATURES**

Tractor Mounted Type Sprayers are developed to meet the different requirements of plant protection treatments. Our Field Sprayers extremely versatile and suitable. They are for operating in open-field cultivations, sprayer and distribute herbicides among the plant rows. There is an availability of several mechanical and hydraulic spraying booms together with different equipments and option that allow our sprayers to suit the requirement of the single user in the specific treatments.

## **TECHNICAL DETAILS**

| CODE      | CAPACITY<br>(LT) | MATERIAL OF<br>DEPOT | түре оғ воом                                                           | LENGTH OF BOOM | PUMP  | NUMBER OF<br>DIAPHRAGM<br>PISTON | FLOW RATE<br>(LT/MIN.) | PRESSURE<br>(BAR) | PTO ROTATION<br>(RPM) |
|-----------|------------------|----------------------|------------------------------------------------------------------------|----------------|-------|----------------------------------|------------------------|-------------------|-----------------------|
| SMFS-600  | 600              | PLASTIC              | HORIZONTAL TYPE BOOM / UP AND<br>DOWN MOVEMENT WITH<br>HYDRAULIC LIFT  | 12 METER       | S-80  | 3                                | 80                     | 50                | 540                   |
| SMFS-800  | 800              | PLASTIC              | HORIZONTAL TYPE BOOM / UP AND<br>DOWN MOVEMENT WITH<br>HYDRAULIC LIFT  | 12 METER       | S-80  | 3                                | 80                     | 50                | 540                   |
| SMFS-600  | 600              | PLASTIC              | HORIZONTAL TYPE BOOM / UP AND<br>DOWN MOVEMENT WITH<br>HYDRAULIC LIFT  | 15-16 METER    | S-105 | 4                                | 105                    | 50                | 540                   |
| SMFS-800  | 800              | PLASTIC              | HORIZONTAL TYPE BOOM / UP AND<br>DOWN MOVEMENT WITH<br>HYDRAULIC LIFT  | 15-16 METER    | S-105 | 4                                | 105                    | 50                | 540                   |
| SMFS-1000 | 1000             | PLASTIC              | HORIZONTAL TYPE BOOM / UP AND<br>DOWN MOVEMENT WITH<br>HYDRAULIC LIFT  | 15-16 METER    | S-105 | 4                                | 105                    | 50                | 540                   |
| SMFS-600  | 600              | PLASTIC              | HORIZONTAL TYPE BOOM / UP AND<br>DOWN MOVEMENT WITH ROPE AND<br>PULLEY | 12 METER       | S-80  | 3                                | 80                     | 50                | 540                   |
| SMFS-800  | 800              | PLASTIC              | HORIZONTAL TYPE BOOM / UP AND<br>DOWN MOVEMENT WITH ROPE AND<br>PULLEY | 12 METER       | S-80  | 3                                | 80                     | 50                | 540                   |
| SMFS-1000 | 1000             | PLASTIC              | HORIZONTAL TYPE BOOM / UP AND<br>DOWN MOVEMENT WITH ROPE AND<br>PULLEY | 12 METER       | S-80  | 3                                | 80                     | 50                | 540                   |